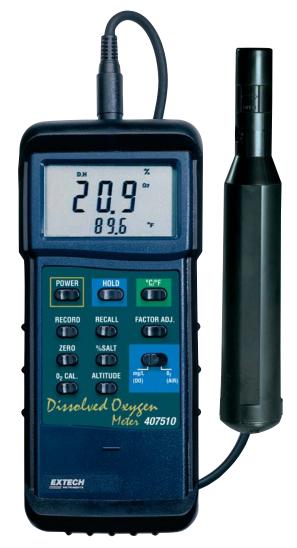

## **Heavy Duty Dissolved Oxygen Meter**

Dual display of oxygen concentration and temperature

With RS-232 PC interface for data acquisition and datalogging applications

## **Features:**

- Super large 1.4" (36mm) LCD display
- · Dual display of oxygen and temperature
- Measures dissolved oxygen from 0 to 20.0mg/L and 0 to 100.0% oxygen plus temperature from 32 to 122°F (0 to 50°C)
- Automatic Temperature Compensation from 0 to 50°C via temperature probe sensor built into polarographic type oxygen probe
- Fast 0.8 second sampling time
- Recall Min/Max/Average readings
- Data Hold
- Built-in RS-232 PC serial interface with optional data acquisition software and datalogger
- Auto power off saves battery life
- Kitted complete with 0.8"(20mm) diameter probe on 13ft (4m) cable, 3 membranes, rubber holster, 9V battery and hard vinyl carrying case
- Optional Windows® Data Acquisition Software and serial cable enable user to display and capture readings on a PC, and set time intervals and alarms
- Optional battery operated Datalogger module stores over 8000 readings for later transfer to a PC

| Specifications                      | Dissolved Oxygen                                                                        | Oxygen               | Temperature                |
|-------------------------------------|-----------------------------------------------------------------------------------------|----------------------|----------------------------|
| Range:                              | 0 to 20.0 mg/L                                                                          | 0 to 100.0%          | 32 to 122°F<br>(0 to 50°C) |
| Accuracy:                           | ±0.4 mg/L                                                                               | ±0.7%                | ±0.8°C/1.5°F               |
| Probe Compensation<br>& Adjustment: | Salt: 0 to 39%                                                                          | Altitude: 0 to 3900m | Temp: 0 to 50°C            |
| Dimensions/Weight:                  | 7 x 2.9 x 1.3" (178 x 74 x 33mm) / 17oz (meter only)<br>Probe: 20mm(0.8")D 125mm(4.9")L |                      |                            |