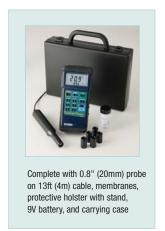

## **Features:**

- Super large 1.4" (36mm) LCD display
- · Dual display of oxygen and temperature
- Measures dissolved oxygen from 0 to 20.0mg/L and 0 to 100.0% oxygen plus temperature from 32 to 122°F (0 to 50°C)
- Automatic Temperature Compensation from 0 to 50°C via temperature probe sensor built into polarographic type oxygen probe
- Fast 0.8 second sampling time
- Recall Min/Max/Average readings
- Data Hold
- Built-in RS-232 PC serial interface with optional data acquisition software and datalogger
- Auto power off saves battery life
- Kitted complete with 0.8"(20mm) diameter probe on 13ft (4m) cable, 3 membranes, rubber holster, 9V battery and hard vinyl carrying case
- Optional Windows® Data Acquisition Software and serial cable enable user to display and capture readings on a PC, and set time intervals and alarms
- Optional battery operated Datalogger module stores over 8000 readings for later transfer to a PC