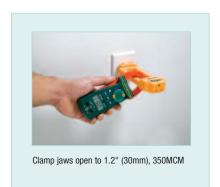

## **Features:**

- Large 2400 count display (4999 counts for Hz)
- Clamp jaws open to 1.2" (30mm), 350MCM
- · Compact, rugged clamp-on with splash resistant front panel design
- Measure AC/DC Current and Voltage, Frequency and Resistance
- · Auto or manual ranging with Data Hold and Relative mode
- Continuity beeper and Diode test
- · Overload protection on all ranges
- Complete with test leads, two 1.5V AA batteries and carrying case