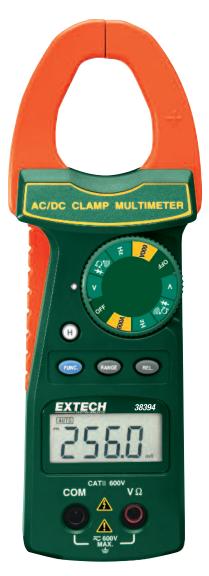

## 600A AC/DC Clamp+MultiMeter

Autoranging pocket size clamp-on in rugged housing

Simultaneously displays Frequency with Current or Voltage

## **Features:**

- Large 2400 count display (4999 counts for Hz)
- Clamp jaws open to 1.2" (30mm), 350MCM
- · Compact, rugged clamp-on with splash resistant front panel design
- Measure AC/DC Current and Voltage, Frequency and Resistance
- · Auto or manual ranging with Data Hold and Relative mode
- Continuity beeper and Diode test
- · Overload protection on all ranges
- Complete with test leads, two 1.5V AA batteries and carrying case

| Specifications | Range                              | Max. Resolution | Basic Accuracy (%rdg+digits) |
|----------------|------------------------------------|-----------------|------------------------------|
| AC Current     | 600A                               | 0.1A            | $\pm (2\% + 5d)$             |
| DC Current     | 600A                               | 0.1A            | $\pm (2\% + 8d)$             |
| AC Voltage     | 600V                               | 0.001V          | $\pm (1.2\% + 5d)$           |
| DC Voltage     | 600V                               | 0.1mV           | $\pm (1\% + 2d)$             |
| Resistance     | $40 M\Omega$                       | 0.1Ω            | $\pm (1\% + 5d)$             |
| Frequency      | 100kHz                             | 0.01Hz          | $\pm (1\% + 5d)$             |
| Continuity     | <10 $\Omega$ , beeper will sound   |                 |                              |
| Diode test     | yes                                |                 |                              |
| Power          | two 1.5V AA Batteries              |                 |                              |
| Dimensions     | 7.0 x 2.5 x 1.3" (178 x 64 x 33mm) |                 |                              |
| Weight         | 8oz (230g)                         |                 |                              |