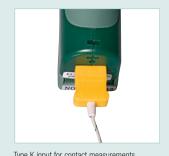

Type K input for contact measurements

Measure temperature in hard to reach areas

| Specifications: |                                                                         |  |
|-----------------|-------------------------------------------------------------------------|--|
| Display counts  | 4000 count backlit display                                              |  |
| Range           | IR: -58 to 1472°F (-50 to 800°C)                                        |  |
|                 | Type K: -58 to 2498°F (-50 to 1370°C)                                   |  |
| Basic Accuracy  | IR: ±2% rdg or ±4°F/2°C                                                 |  |
|                 | Type K: $\pm (1.5\% \text{ rdg } +2^{\circ}\text{F/1}^{\circ}\text{C})$ |  |
| Max. Resolution | 0.1°F/°C                                                                |  |
| Emissivity      | Adjustable 0.1 to 1.00                                                  |  |
| Field of View   | 13:1 distance to target ratio                                           |  |
| Dimensions      | 3.2 x 1.6 x 6.3" (82 x 42 x 160mm)                                      |  |
| Weight          | 6.4oz (180g)                                                            |  |