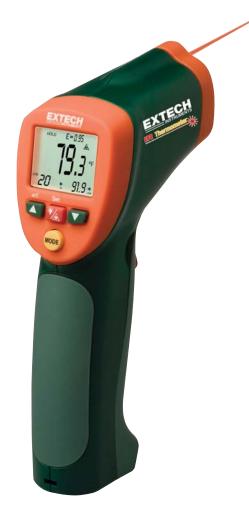

## Wide Range IR Thermometer with Type K input

Measures both non-contact and contact temperature

Plus memory stores up to 20 readings

## **Features:**

- ✓Wide temperature range for IR temperature and type K thermocouple measurements
- ✓Automatic emissivity adjustment (for temperatures 212°F or higher)
- ✓ Memory stores up to 20 readings
- ✓Adjustable high/low visual and audible alarm
- ✓ MAX/MIN/AVG/DIF features display highest, lowest, average, and MAX minus MIN values
- Large LCD display with bright backlight
- Built-in laser pointer improves aim
- · Data Hold, Auto power off, and Low battery indication
- · Complete with 9V battery, type K thermocouple sensor (-22 to 572°F/-30 to 300°C), and carrying case