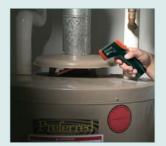

## Wide Range IR Thermometer with Type K input

Measures both non-contact and contact temperature

Plus memory stores up to 20 readings