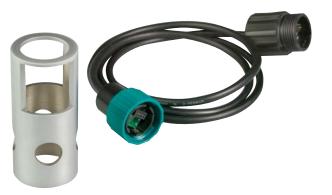

## **ExStik® Extension Cable w/Probe Guard/Weight**

## **Features:**

- Choice of 3ft (1m) or 16ft (5m) cable with probe guard/weight
- Attach to any ExStik II meter for taking measurements in difficult to reach area
- Rust-free metal weight helps keep electrode submerged in liquid samples
- Probe guard protects the electrode when bumped into objects
- Compatible with CL200, RE300, EC400, EC500, and DO600 meters
- Complete with cable and probe guard/weight;
- Model EX010 comes with 3ft (1m) cable
- Model EX050 comes with 16ft (5m) cable

## **Ordering Information:**

EX010 .....Extension Cable, 3ft (1 Meter) with probe weight for ExStik EX050 ......Extension Cable, 16ft (5 Meter) with probe weight for ExStik