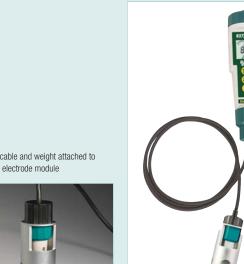

## **ExStik® Extension Cable w/Probe Guard/Weight**



## **Features:**

- Choice of 3ft (1m) or 16ft (5m) cable with probe guard/weight
- Attach to any ExStik II meter for taking measurements in difficult to reach area
- Rust-free metal weight helps keep electrode submerged in liquid samples
- Probe guard protects the electrode when bumped into objects
- Compatible with CL200, RE300, EC400, EC500, and DO600 meters
- Complete with cable and probe guard/weight;
- Model EX010 comes with 3ft (1m) cable
- Model EX050 comes with 16ft (5m) cable





## Extension cable and weight attached to meter and electrode module





## **Ordering Information:**

EX010 .....Extension Cable, 3ft (1 Meter) with probe weight for ExStik EX050 ......Extension Cable, 16ft (5 Meter) with probe weight for ExStik