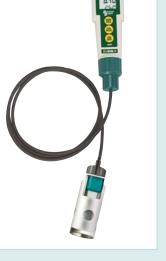

## **ExStik® Extension Cable w/Probe Guard/Weight**



## **Features:**

- Choice of 3ft (1m) or 16ft (5m) cable with probe guard/weight
- Attach to any ExStik II meter for taking measurements in difficult to reach area
- Rust-free metal weight helps keep electrode submerged in liquid samples
- Probe guard protects the electrode when bumped into objects
- Compatible with CL200, RE300, EC400, EC500, and DO600 meters
- Complete with cable and probe guard/weight;
- Model EX010 comes with 3ft (1m) cable
- Model EX050 comes with 16ft (5m) cable





## Extension cable and weight attached to meter and electrode module





## **Ordering Information:**

EX010 .....Extension Cable, 3ft (1 Meter) with probe weight for ExStik EX050 ......Extension Cable, 16ft (5 Meter) with probe weight for ExStik