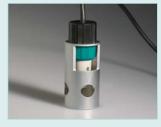

## **Features:**

- Choice of 3ft (1m) or 16ft (5m) cable with probe guard/weight
- Attach to any ExStik II meter for taking measurements in difficult to reach area
- Rust-free metal weight helps keep electrode submerged in liquid samples
- Probe guard protects the electrode when bumped into objects
- Compatible with CL200, RE300, EC400, EC500, and DO600 meters
- Complete with cable and probe guard/weight;
- Model EX010 comes with 3ft (1m) cable
- Model EX050 comes with 16ft (5m) cable