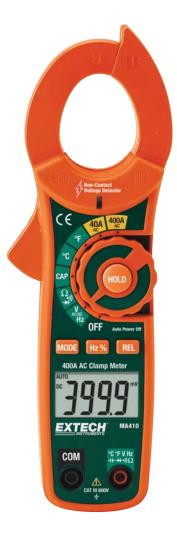

## 400A AC Clamp Meter + NCV

## Integrated Non-Contact Voltage Detector

To quickly check for the presence of live wires before testing

## **Features:**

- · Built-in non-contact Voltage detector with LED alert
- · Compact size allows measurments in tight locations
- 1.2" (30mm) jaw size for conductors up to 500MCM
- Multimeter functions include AC/DC Voltage, Resistance, Capacitance, Frequency, Temperature, Duty Cycle, Diode, and Continuity
- Relative Mode for Capacitance Zero, and Offset Adjustment
- Data Hold and MIN/MAX
- Auto Power Off
- Complete with test leads, temperature probe (-22 to 572°F/-30 to 300°C), two AAA batteries, and carrying case

| Specifications       |                             |
|----------------------|-----------------------------|
| Display counts       | 4000                        |
| AC Current           | 0.01A to 400.0A             |
| Basic Accuracy (ACA) | 2.5%                        |
| DC Voltage           | 0.1mV to 600V               |
| AC Voltage           | 1mV to 600V                 |
| Resistance           | $0.1\Omega$ to $40.00M$     |
| Frequency            | 1Hz to 10kHz                |
| Capacitance          | 0.01nF to 100.0μF           |
| Temperature          | -4 to 1400°F (-20 to 760°C) |
| Duty Cycle           | 0.1 to 99.9%                |
| Diode                | •                           |
| Continuity           | •                           |
| Dimensions           | 7.9x2.6x1.5" (200x66x37mm)  |
| Weight               | 0.45lbs (205g)              |

MA410 ......400A AC Clamp Meter + NCV MA410-NIST......MA410 with NIST Certificate