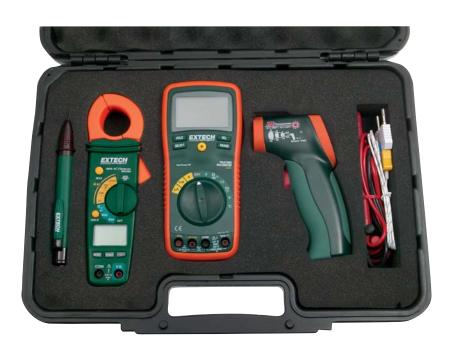

## **Industrial Troubleshooting Kit with IR**

Designed for Plant maintenance, HVAC, and electrical technicians

Assembled to provide all the electrical testing needs for installation and repair of electrical systems, HVAC equipment and large appliances

## **Kit Includes:**

- EX430 Autoranging True RMS MultiMeter with 11 functions including Capacitance, Frequency and Temperature
- 42510 Mini IR Thermometer offers non-contact temperature measruements on surfaces difficult or unsafe to reach (-58 to 1000°F/-50 to 538°C)
- Model MA200 400A Clamp Meter with basic AC Current and 1mA resolution
- Model 40130 Non-Contact Voltage Detector detects AC Voltage from 100VAC to 600VAC without touching the source
- Set of CAT III-1000V test leads
- Type K thermocouple bead probe and Type K to Banana Input Adaptor
- Supplied in an attractive storage case that provides protection and organization for the meters whenever they are needed
- Dimensions: 9.5x6.8x2.8" (241x173x71mm)