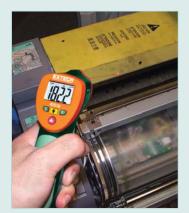

Tapered jaw fits into tight spaces.

Electrical Troubleshooting for hot spot detection