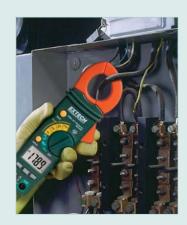

Tapered jaw fits into tight spaces.

Electrical Troubleshooting for hot spot detection