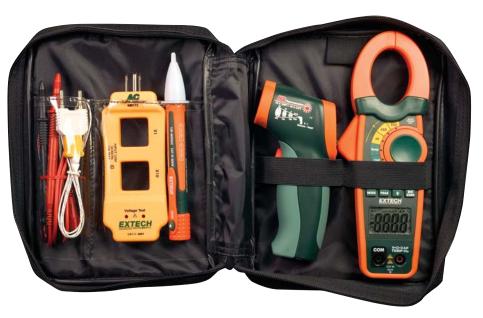

## **Professional Clamp Meter Test Kit**

**True RMS Professional Clamp with InfraRed Thermometer** Specially designed for professionals who service and install Electrical/HVAC equipment

## **Kit Includes:**

- Model EX730 800A True RMS 4000 count AC/DC Clamp-on MultiMeter with test leads and temperature probe
- Model 42510 Wide range mini IR Thermometer measures from -58 to 1000°F (-50 to 538°C) plus built-in laser pointer identifies target area; 8:1 distance to target ratio
- Model 480172 Line Splitter enables user of a clamp meter to measure AC Current on a 2-wire or 3-wire power cord to 15A
- Model DV20 Non-contact voltage detector detects AC Voltage to 600VAC
- Supplied in an attractive storage case that provides protection and organization for the meters whenever they are needed
- Dimensions: 9.5x6.8x2.8" (241x173x71mm); Weight: 2.6lbs (1.2kg)