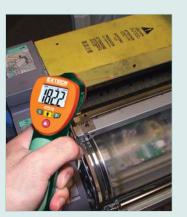

## **Kit Includes:**

- Model EX730 800A True RMS 4000 count AC/DC Clamp-on MultiMeter with test leads and temperature probe
- Model 42510 Wide range mini IR Thermometer measures from -58 to 1000°F (-50 to 538°C) plus built-in laser pointer identifies target area; 8:1 distance to target ratio
- Model 480172 Line Splitter enables user of a clamp meter to measure AC Current on a 2-wire or 3-wire power cord to 15A
- Model DV20 Non-contact voltage detector detects AC Voltage to 600VAC
- Supplied in an attractive storage case that provides protection and organization for the meters whenever they are needed
- Dimensions: 9.5x6.8x2.8" (241x173x71mm); Weight: 2.6lbs (1.2kg)

## Save \$83!

True RMS Clamp meter gives you accurate readings of non-sinusoidal waveforms

Electrical Troubleshooting for hot spot detection

**Ordering Information:** 

TK730 ......True RMS Professional Clamp Meter Test Kit