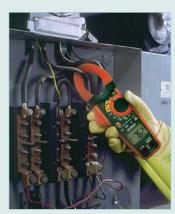

## **Kit Includes:**

- Model EX730 800A True RMS 4000 count AC/DC Clamp-on MultiMeter with test leads and temperature probe
- Model 42510 Wide range mini IR Thermometer measures from -58 to 1000°F (-50 to 538°C) plus built-in laser pointer identifies target area; 8:1 distance to target ratio
- Model 480172 Line Splitter enables user of a clamp meter to measure AC Current on a 2-wire or 3-wire power cord to 15A
- Model DV20 Non-contact voltage detector detects AC Voltage to 600VAC
- Supplied in an attractive storage case that provides protection and organization for the meters whenever they are needed
- Dimensions: 9.5x6.8x2.8" (241x173x71mm); Weight: 2.6lbs (1.2kg)

## Save \$83!

True RMS Clamp meter gives you accurate readings of non-sinusoidal waveforms

Electrical Troubleshooting for hot spot detection

**Ordering Information:** 

TK730 ......True RMS Professional Clamp Meter Test Kit