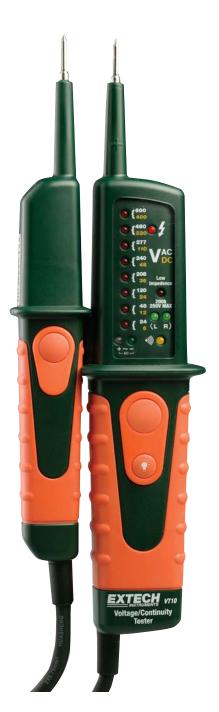

## **Multifunction Voltage Tester**

Voltage, Continuity and Phase Tester with Flashlight; Double molded IP64 housing Continuity Test with audible tone

## **Features:**

- LED AC/DC voltage indication: AC: 24, 48, 120, 208, 240, 277, 480, 600 DC: 6, 12, 24, 36, 48, 110, 220, 400
- Polarity detection with LEDs for positive and negative DC
- Two handed operation for low impedance testing
- Built-in flashlight for testing in tight areas
- Voltage function operates without battery
- Rubberized double-molded IP64 housing
- IEC1010-1 CAT IV 600V and CAT III 1000V safety rating
- Dimensions: 9.4x3x1.6" (240x78x40mm); Weight: 8.4oz (237g)
- Complete with 2 AAA batteries, protective cap, and pouch case

VT10 .....Multifunction Voltage Tester